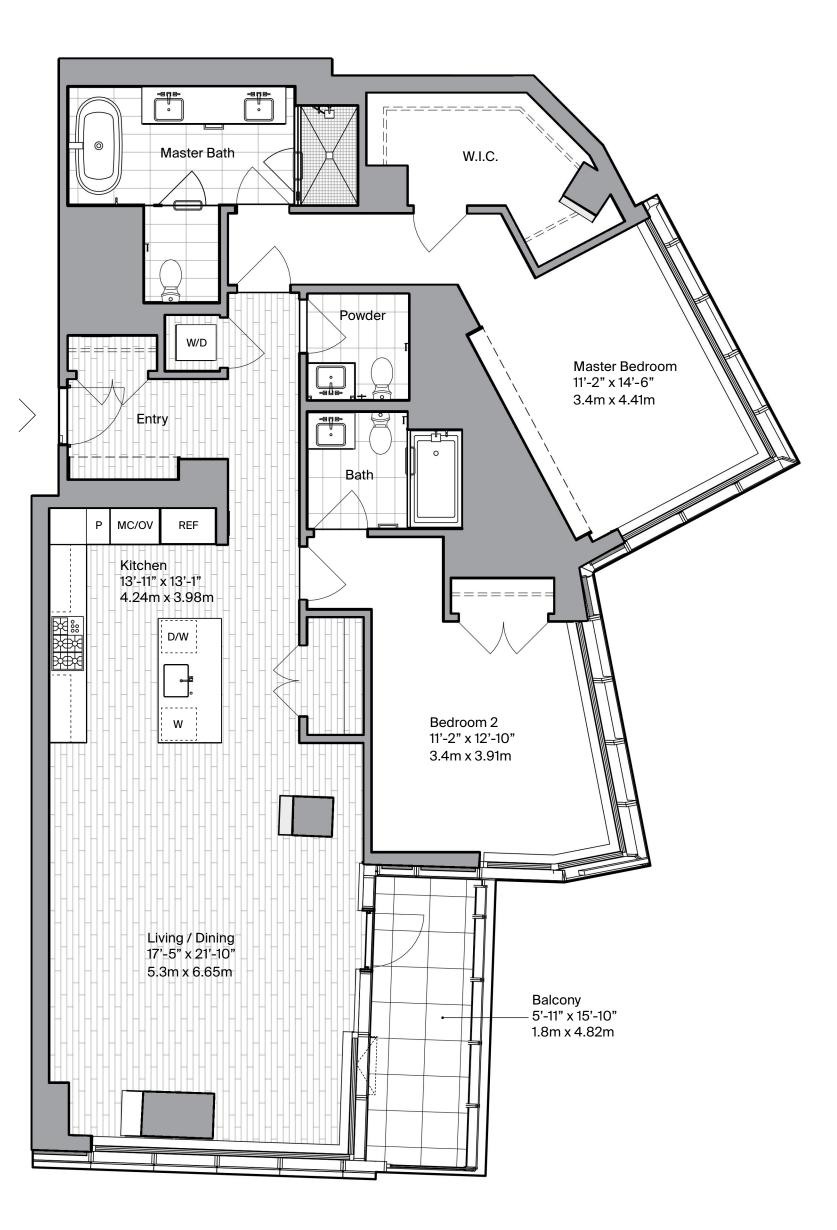

Residence 18-F

Two Bedrooms Two and a Half Baths Balcony

Interior: 1,803 Square Feet | 167.5 Square Meters Exterior: 95 Square Feet | 8.8 Square Meters

Notes

srresidencesboston.com + 1 617 357 8000

The St. Regis Residences, Boston are not owned, developed or sold by Marriott International Inc. or its affiliates ("Marriott"). 150 Seaport LLC uses the St. Regis marks under a license from Marriott, which has not confirmed the accuracy of any of the statements or representations made about the project.

All dimensions, square footages and layouts are estimates only and may not be exact measurements. Floor plans and development plans are subject to change due to construction conditions, circumstances and other factors. The developer, the management company, the owner and other affiliates reserve the right to modify, revise or withdraw any or all of the drawings or renderings at their sole discretion and without prior notice. The plans are purely conceptual and do not constitute a legal offering.